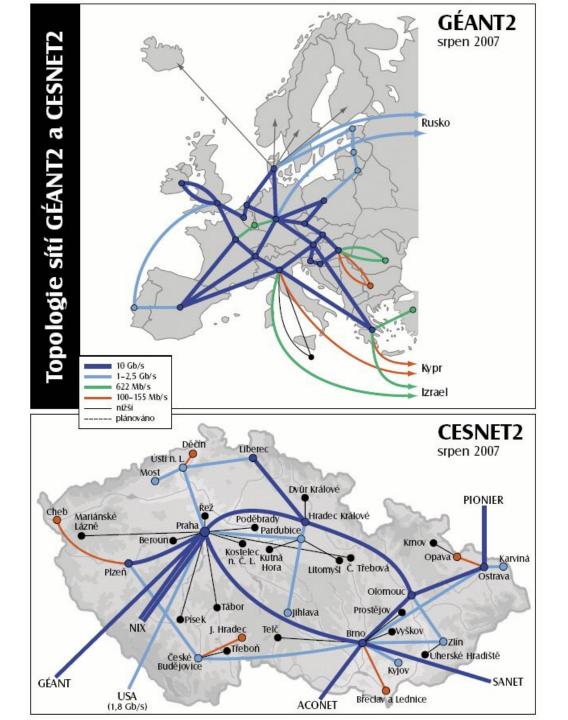

tional digital grid e-infrastructure
- resources of organizations are shared on various levels (929 CPU shared unrestricted)
  - MU, UK, CESNET shared with everyone
  - ZČU, JU shared, but members have priority
  - MZLU, NCBR dedicated for their members only



- all employees and students from academia can be users of MetaCentrum
- owners can have priority or exclusive access to their resources
- all users can use available resources owned by others or use "neutral" CESNET resources
- grid allowing better use of resources by pooling



## Hardware

- linux clusters of i386/x86\_64 servers
  - -1, 2, 4, 8 CPU machines
- 8x 16CPU Opteron with 64GB RAM
- SMP (symmetric multiprocessing)
   16 CPU Itanium, 48 CPU MIPS
- network cards 1Gb/s Ethernet,
  2.5Gb/s Myrinet, 20Gb/s Infiniband









## Storage space

- local disks on computing nodes
- shared network drives on each cluster(NFSv3)
- 100TB disk array accessible using NFSv4
- two tape libraries with 1000 tapes 400GB each, i.e. 400TB total
- backups and and archiving



### Users



- computational chemistry
- material and structural simulations
- flow simulations
- speech recognition and generation
- physical geodesy
- ecological modelling
- video processing
- data mining
- analysis of medical images

# Unified environment

- one registration
- one login name
- one password
- shared network file systems (AFS, NFSv4)
- job control system (PBSPro)
- account management system (Perun)
- portal http://meta.cesnet.cz/
- one communication address meta@cesnet.cz

# Job control system PBSPro

- allocates resources to users
  - m