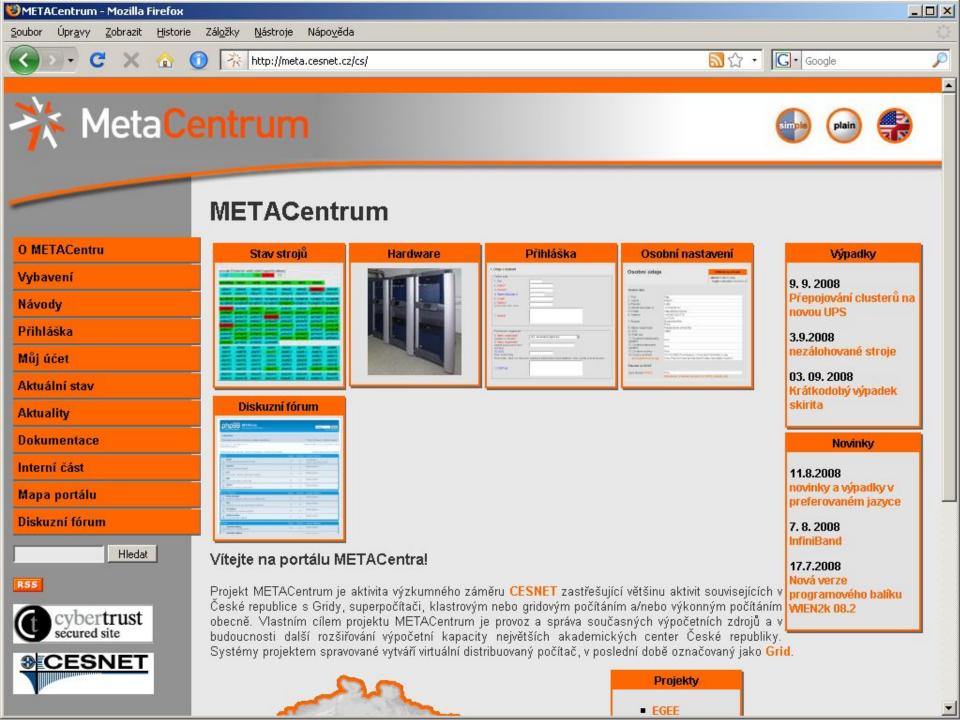

# Unified environment

- one registration
- one login name
- one password
- shared network file systems (AFS, NFSv4)
- job control system (PBSPro)
- account management system (Perun)
- portal http://meta.cesnet.cz/
- one communication address meta@cesnet.cz